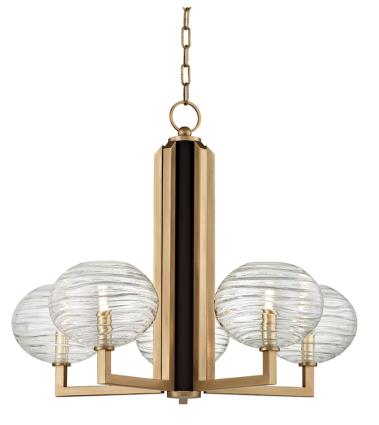

# BRETON 2415-AGB

## FINISHES

AGED BRASS Coastal Suitable Finish (EPM): No

## DIMENSIONS

Height: 25" Width/Diameter: 30" Minimum Height: 28" Maximum Height: 82" Canopy/Backplate: 6" Hanging Type: 54" Chain Product Weight: 25lb Canopy/Backplate Shape: Round Sloped Ceiling Compatible: No Living Finish: No Uplight Only: No

#### Shade

Shade 1: Glass Shade 1 Finish: Glossy Shade 1 Top Width: 1.1" Shade 1 Bottom L/W: 0" / 3.55" Shade 1 Height: 6.5" Replacement Glass Item #(s): GLS-002400