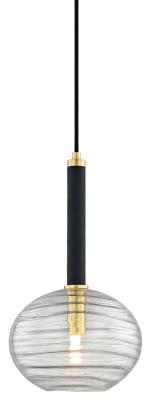

# BRETON 2410-AGB

### DIMENSIONS

Height: 14.75" Width/Diameter: 8.5" Minimum Height: 21.75" Maximum Height: 123.75" Canopy/Backplate: 6" Hanging Type: 120" Fabric Covered Cord Product Weight: 4lb Canopy/Backplate Shape: Round Sloped Ceiling Compatible: Yes Living Finish: No Uplight Only: No

#### Shade

Shade 1: Glass Shade 1 Finish: Glossy Shade 1 Top Width: 1.1" Shade 1 Bottom L/W: 0" / 3.55" Shade 1 Height: 6.5" Replacement Glass Item #(s): GLS-002400