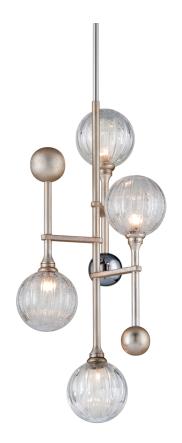

# **MAJORETTE**

241-44

#### SILVER LEAF W POLISHED CHROME

Coastal Suitable Finish (EPM): No

## **DIMENSIONS**

Height: 28.75" Width/Diameter: 14" Canopy/Backplate: 6"

Hanging Type: 1-6" / 2-12" / 1-18" Stems

Product Weight: 14.3lb

Canopy/Backplate Shape: Round Sloped Ceiling Compatible: No

Living Finish: No Uplight Only: No

#### Bulb 1

Bulb Included: No Socket: G9 Max Wattage: 40 Bulb Quantity: 4 Bulb Included: No Wire Length: 120"

Gem Box Required (2"x3"): No

Dark Sky: No