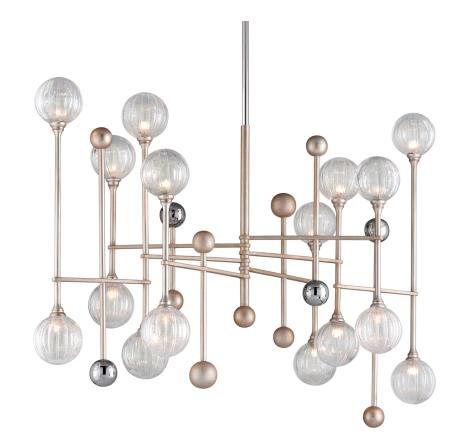

# MAJORETTE 241-016-SL/PC

## FINISHES

SILVER LEAF W POLISHED CHROME Coastal Suitable Finish (EPM): No

## DIMENSIONS

Height: 38.25" Width/Diameter: 20.75" Length: 50.25" Minimum Height: 40.25" Maximum Height: 83" Canopy/Backplate: 7" Product Weight: 40.05lb Canopy/Backplate Shape: Round Sloped Ceiling Compatible: No Living Finish: No Uplight Only: No