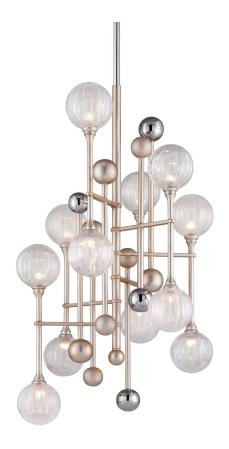

# **MAJORETTE**

241-012-SL/PC

#### SILVER LEAF W POLISHED CHROME

Coastal Suitable Finish (EPM): No

## **DIMENSIONS**

Height: 34.25"

Width/Diameter: 24.75" Minimum Height: 51.5" Maximum Height: 94"

Hanging Type: 1-6" / 2-12" / 1-18" Stems

Product Weight: 30.8lb

Sloped Ceiling Compatible: No

Living Finish: No Uplight Only: No