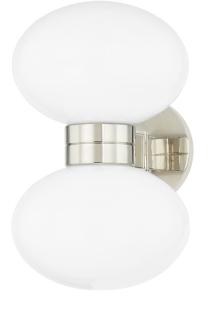

# OTSEGO 2402-PN

An ode to the gentle curves of the Art Nouveau period, Otsego features two large opal glossy bulbs in an hourglass formation. This double wall light produces an atmospheric glow, bringing a welcoming ambiance to any space. Choose from two finishes@Aged Brass for a vintage feel, or Polished Nickel for a sleek, modern style.

#### POLISHED NICKEL

Coastal Suitable Finish (EPM): No