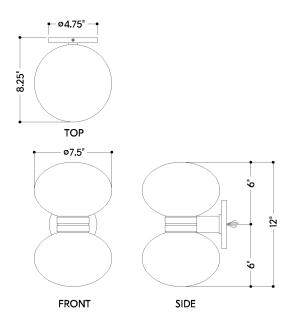

# DIMENSIONS

Height: 12" Width/Diameter: 7.5" Canopy/Backplate: 4.75" Product Weight: 4lb Extension: 8.25" Top to Center: 6" Canopy/Backplate Shape: Round Sloped Ceiling Compatible: No Living Finish: No Uplight Only: No

### Shade

Shade 1: Glass Shade 1 Finish: Opal Shiny Shade 1 Top Width: 7.5" Shade 1 Height: 5.75"