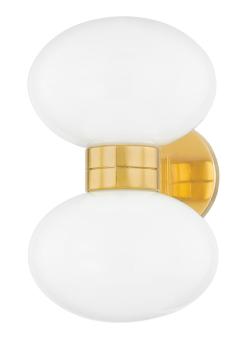

## 2402-AGB

An ode to the gentle curves of the Art Nouveau period, Otsego features two large opal glossy bulbs in an hourglass formation. This double wall light produces an atmospheric glow, bringing a welcoming ambiance to any space. Choose from two finishes@Aged Brass for a vintage feel, or Polished Nickel for a sleek, modern style.