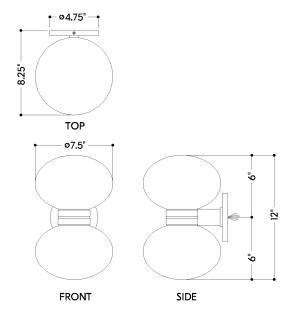

#### **DIMENSIONS**

Height: 12"

Width/Diameter: 7.5"
Canopy/Backplate: 4.75"
Product Weight: 4lb
Extension: 8.25"
Top to Center: 6"

Canopy/Backplate Shape: Round Sloped Ceiling Compatible: No

Living Finish: No Uplight Only: No

#### Shade

Shade 1: Glass

Shade 1 Finish: Opal Shiny Shade 1 Top Width: 7.5" Shade 1 Height: 5.75"