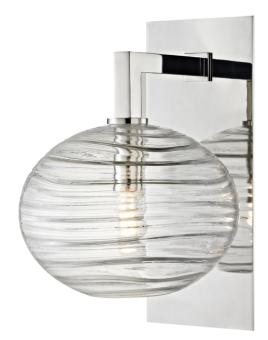

# BRETON 2400-PN

## FINISHES

POLISHED NICKEL Coastal Suitable Finish (EPM): No

#### DIMENSIONS

Height: 12.75" Width/Diameter: 8.5" Product Weight: 5lb Extension: 10" Top to Center: 6.25" Canopy/Backplate Shape: Rectangle Sloped Ceiling Compatible: No Living Finish: No Uplight Only: No

#### Shade

Shade 1: Glass Shade 1 Finish: Glossy Shade 1 Top Width: 1.1" Shade 1 Bottom L/W: 0" / 3.55" Shade 1 Height: 6.5" Replacement Glass Item #(s): GLS-002400