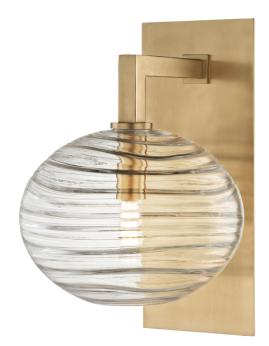

# BRETON 2400-AGB

## FINISHES

AGED BRASS Coastal Suitable Finish (EPM): No

#### DIMENSIONS

Height: 12.75" Width/Diameter: 8.5" Product Weight: 5lb Extension: 10" Top to Center: 6.25" Canopy/Backplate Shape: Rectangle Sloped Ceiling Compatible: No Living Finish: No Uplight Only: No

#### Shade

Shade 1: Glass Shade 1 Finish: Glossy Shade 1 Top Width: 1.1" Shade 1 Bottom L/W: 0" / 3.55" Shade 1 Height: 6.5" Replacement Glass Item #(s): GLS-002400