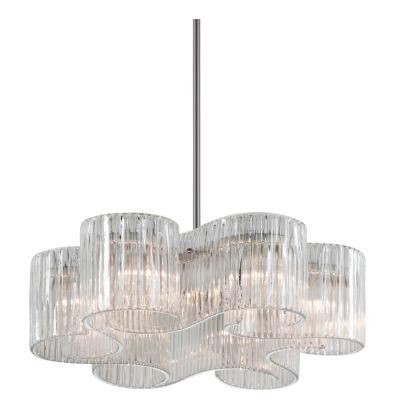

# **CIRCO**

240-46-WSL

#### WARM SILVER LEAF

Coastal Suitable Finish (EPM): No

### **DIMENSIONS**

Height: 10.25" Width/Diameter: 26.5" Minimum Height: 12.5" Maximum Height: 60.5"

Hanging Type: 1-6" / 2-12" / 1-18" Stems

Product Weight: 58lb

Sloped Ceiling Compatible: Yes

Living Finish: No Uplight Only: No

### Shade