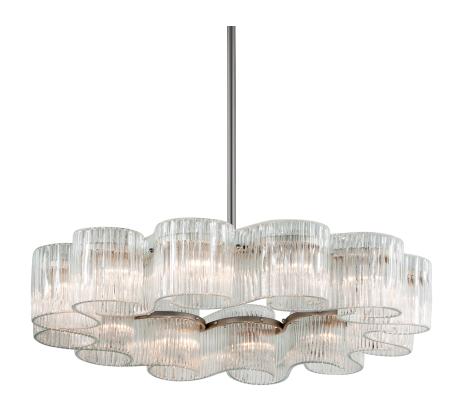

# CIRCO 240-412-WSL

## **DIMENSIONS**

Height: 12.25" Width/Diameter: 45.5" Minimum Height: 18.25" Maximum Height: 61.5"

Hanging Type: 1-6" / 2-12" / 1-18" Stems

Product Weight: 164lb

Sloped Ceiling Compatible: Yes

Living Finish: No Uplight Only: No

## Shade