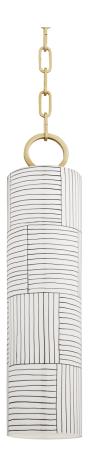

# **DIMENSIONS**

Height: 20.75"
Width/Diameter: 5"
Minimum Height: 23.75"
Maximum Height: 74.75"
Canopy/Backplate: 5.5"
Hanging Type: 54" Chain
Product Weight: 6.5lb
Top to Center: 2.75"

Canopy/Backplate Shape: Round Sloped Ceiling Compatible: Yes

#### Shade

Shade 1: Ceramic Shade 1 Top Width: 5" Shade 1 Bottom L/W: 0" / 5" Shade 1 Height: 17.75"