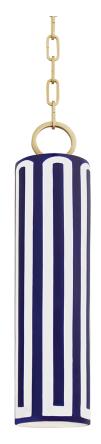

## DIMENSIONS

Height: 20.75" Width/Diameter: 5" Minimum Height: 23.75" Maximum Height: 74.75" Canopy/Backplate: 5.5" Product Weight: 6.5lb Top to Center: 2.75" Canopy/Backplate Shape: Round Sloped Ceiling Compatible: No Living Finish: No Uplight Only: No

#### Shade

Shade 1: Ceramic Shade 1 Top Width: 5" Shade 1 Bottom L/W: 0" / 5" Shade 1 Height: 17.75"