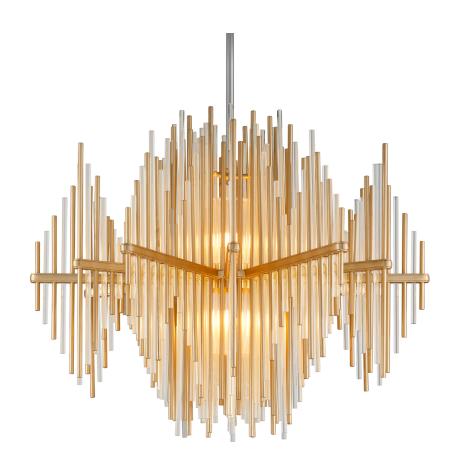

# **THEORY**

### 238-43-GL/SS

## **FINISHES**

### **GOLD LEAF**

Coastal Suitable Finish (EPM): No

## **DIMENSIONS**

Height: 32.75"
Width/Diameter: 40"
Minimum Height: 36.5"
Maximum Height: 78.5"
Canopy/Backplate: 7"
Product Weight: 105.1lb

Canopy/Backplate Shape: Round Sloped Ceiling Compatible: No

Living Finish: No Uplight Only: No