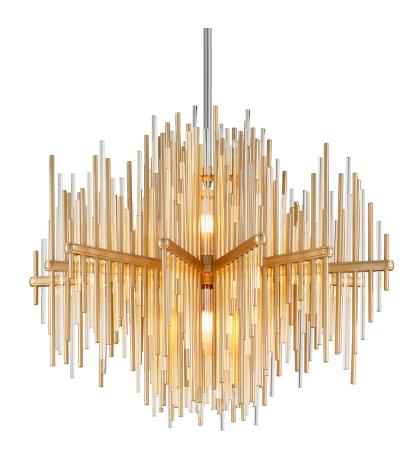

# **THEORY**

#### 238-42-GL/SS

#### **FINISHES**

## **GOLD LEAF W POLISHED STAINLESS**

Coastal Suitable Finish (EPM): No

#### **DIMENSIONS**

Height: 24.5" Width/Diameter: 30" Minimum Height: 30" Maximum Height: 72" Canopy/Backplate: 6"

Hanging Type: 1-6" / 2-12" / 1-18" Stems

Product Weight: 67.1lb

Canopy/Backplate Shape: Round Sloped Ceiling Compatible: No