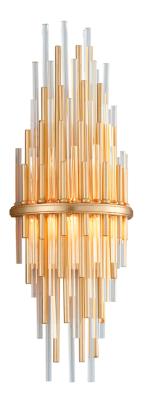

# **THEORY**

## 238-12-GL/SS

# **DIMENSIONS**

Height: 22"
Width/Diameter: 8"
Product Weight: 15.8lb
Extension: 5.25"
Top to Center: 11.5"

Sloped Ceiling Compatible: No

Living Finish: No Uplight Only: Yes