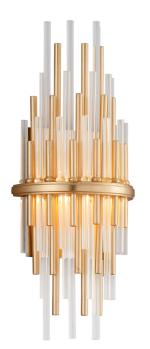

## 238-11-GL/SS

## **FINISHES**

GOLD LEAF w/ SILVER LEAF

Coastal Suitable Finish (EPM): No

## **DIMENSIONS**

Height: 17"
Width/Diameter: 7"
Product Weight: 12.7lb
Extension: 4.5"
Top to Center: 9"

Sloped Ceiling Compatible: No

Living Finish: No Uplight Only: Yes