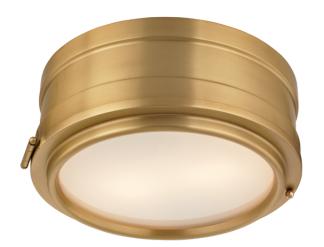

## **FINISHES**

#### AGED BRASS

Coastal Suitable Finish (EPM): No

# **DIMENSIONS**

Height: 4.75" Width/Diameter: 11" Canopy/Backplate: 11" Product Weight: 4lb

Canopy/Backplate Shape: Round Sloped Ceiling Compatible: No

Living Finish: No Uplight Only: No

### Shade

Shade 1: Glass

Shade 1 Bottom L/W: 0" / 9.5"

Replacement Glass Item #(s): DIF-002311