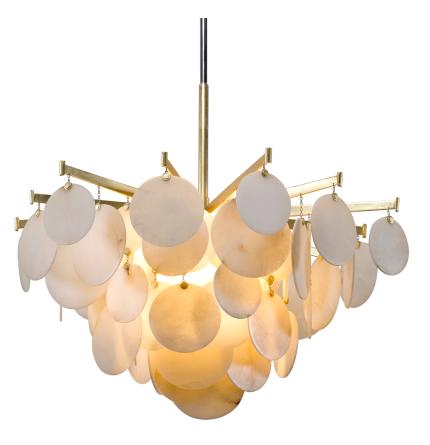

# SERENITY 228-44-GL/SS

\*Due to the one-of-a-kind nature of the medium, exact colors and patterns may vary slightly from the image shown.

## FINISHES

GOLD LEAF W POLISHED STAINLESS Coastal Suitable Finish (EPM): No

### DIMENSIONS

Height: 25.25" Width/Diameter: 40" Minimum Height: 46.5" Maximum Height: 88.5" Hanging Type: 1-6" / 2-12" / 1-18" Stems Product Weight: 77lb Sloped Ceiling Compatible: No Living Finish: No Uplight Only: No