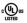

# **SERENITY**

228-43-GL/SS

\*Due to the one-of-a-kind nature of the medium, exact colors and patterns may vary slightly from the image shown.

## GOLD LEAF w/ STAINLESS STEEL

Coastal Suitable Finish (EPM): No

## **DIMENSIONS**

Height: 22.5" Width/Diameter: 34" Minimum Height: 42.5" Maximum Height: 84.5" Canopy/Backplate: 8.25"

Hanging Type: 1-6" / 2-12" / 1-18" Stems

Product Weight: 8.82lb

Canopy/Backplate Shape: Round Sloped Ceiling Compatible: No