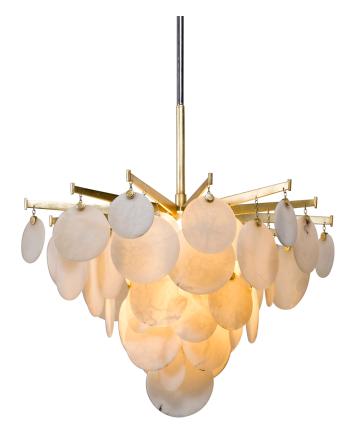

# SERENITY 228-42-GL/SS

\*Due to the one-of-a-kind nature of the medium, exact colors and patterns may vary slightly from the image shown.

## FINISHES

GOLD LEAF W POLISHED STAINLESS Coastal Suitable Finish (EPM): No

## DIMENSIONS

Height: 21.5" Width/Diameter: 28" Minimum Height: 38" Maximum Height: 80.25" Hanging Type: 1-6" / 2-12" / 1-18" Stems Product Weight: 6.61lb Sloped Ceiling Compatible: No Living Finish: No Uplight Only: No