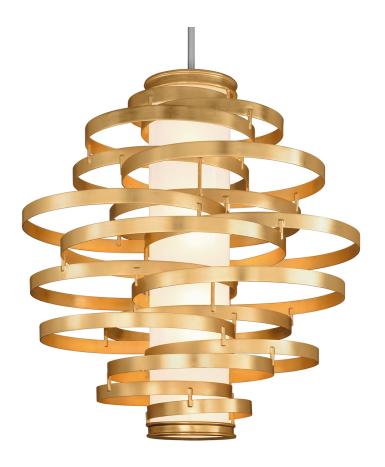

# **VERTIGO**

#### 225-76-GL

#### **GOLD LEAF**

Coastal Suitable Finish (EPM): No

# **DIMENSIONS**

Height: 50" Width/Diameter: 45" Minimum Height: 65" Maximum Height: 107" Canopy/Backplate: 10.5"

Hanging Type: 1-6" / 2-12" / 1-18" Stems

Product Weight: 130lb

Canopy/Backplate Shape: Round Sloped Ceiling Compatible: No