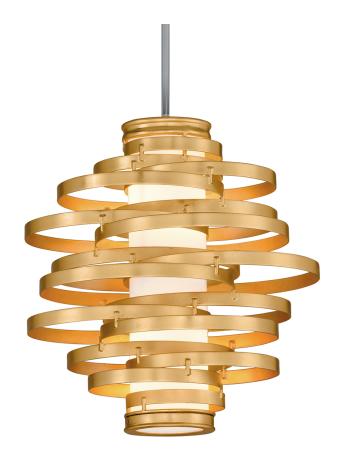

# **VERTIGO**

225-42-GL

#### **GOLD LEAF**

Coastal Suitable Finish (EPM): No

# **DIMENSIONS**

Height: 18.5" Width/Diameter: 18" Maximum Height: 67.5"

Hanging Type: 1-6" / 2-12" / 1-18" Stems

Product Weight: 19.8lb Sloped Ceiling Compatible: No

Living Finish: No Uplight Only: No

#### Shade