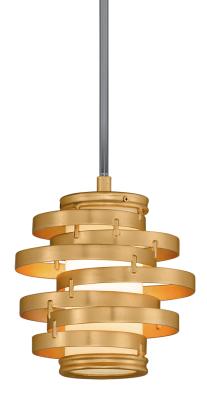

# VERTIGO 225-41-GL

# FINISHES

GOLD LEAF Coastal Suitable Finish (EPM): No

## DIMENSIONS

Height: 9.25" Width/Diameter: 9.5" Minimum Height: 20" Maximum Height: 62" Hanging Type: 1-6" / 2-12" / 1-18" Stems Product Weight: 11lb Sloped Ceiling Compatible: No Living Finish: No Uplight Only: No