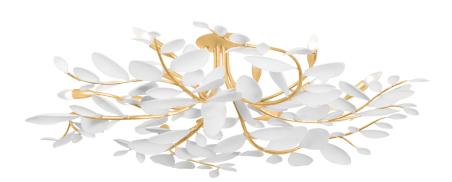

#### 2248-VGL/WP

A sophisticated take on a vine-inspired motif, Marabec shines with natural grace. Leaves sculpted from white plaster provide a clean, modern feel extending from warm Gold Leaf branches. The delicately curved framework imparts a sense of movement, energizing interior spaces. Available as a semi-flush in two sizes or as a wall sconce.