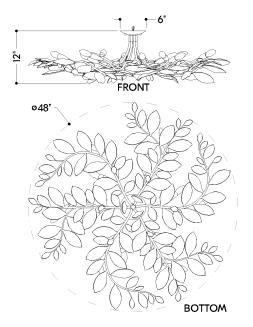

#### **DIMENSIONS**

Height: 12.25" Width/Diameter: 48" Canopy/Backplate: 6" Product Weight: 24.3lb

Canopy/Backplate Shape: Round Sloped Ceiling Compatible: No

Living Finish: No Uplight Only: No