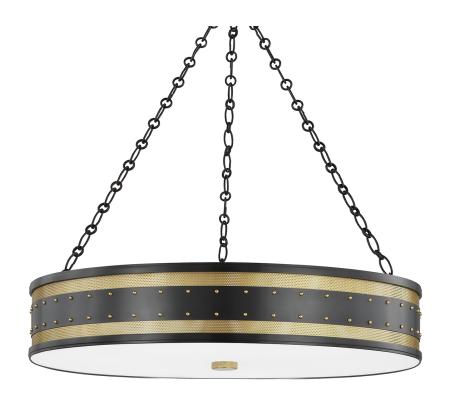

# **GAINES**

#### 2230-AOB

#### AGED BRASS/OLD BRONZE

Coastal Suitable Finish (EPM): No

# **DIMENSIONS**

Height: 7"

Width/Diameter: 30"
Minimum Height: 18"
Maximum Height: 46"
Canopy/Backplate: 5.5"
Hanging Type: 54" Chain
Product Weight: 38lb
Canopy/Backplate Shape: Round

Canopy/Backplate Shape: Round Sloped Ceiling Compatible: No