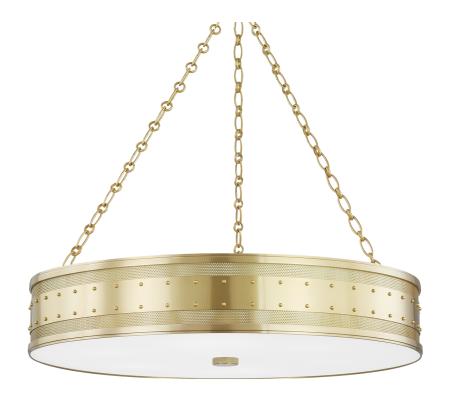

# **GAINES**

### 2230-AGB

### AGED BRASS

Coastal Suitable Finish (EPM): No

# **DIMENSIONS**

Height: 7"

Width/Diameter: 30"
Minimum Height: 18"
Maximum Height: 46"
Canopy/Backplate: 5.5"
Hanging Type: 54" Chain
Product Weight: 38lb
Canopy/Backplate Shape: Rour

Canopy/Backplate Shape: Round Sloped Ceiling Compatible: No