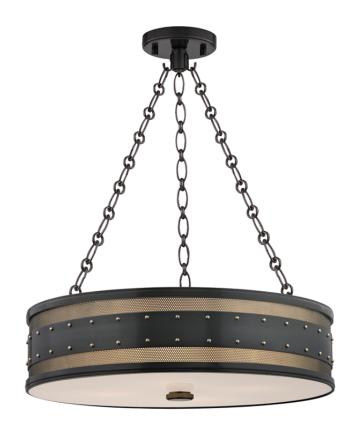

# **GAINES**

#### 2222-AOB

#### AGED BRASS/OLD BRONZE

Coastal Suitable Finish (EPM): No

## **DIMENSIONS**

Height: 5.75"
Width/Diameter: 22"
Minimum Height: 16.5"
Maximum Height: 48.5"
Canopy/Backplate: 5.5"
Hanging Type: 54" Chain
Product Weight: 11lb

Canopy/Backplate Shape: Round Sloped Ceiling Compatible: No

#### Shade

Shade 1: Glass

Shade 1 Finish: Clear Etched Shade 1 Bottom L/W: 0" / 21.5"

Replacement Glass Item #(s): DIF-002222