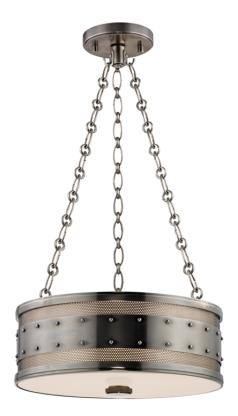

# GAINES 2216-HN

# FINISHES

HISTORIC NICKEL Coastal Suitable Finish (EPM): No

### DIMENSIONS

Height: 5.75" Width/Diameter: 16" Minimum Height: 16.5" Maximum Height: 48.5" Canopy/Backplate: 5.5" Hanging Type: 54" Chain Product Weight: 8lb Canopy/Backplate Shape: Round Sloped Ceiling Compatible: No Living Finish: No Uplight Only: No

#### Shade

Shade 1: Glass Shade 1 Finish: Clear Etched Shade 1 Bottom L/W: 0" / 15" Replacement Glass Item #(s): DIF-002206