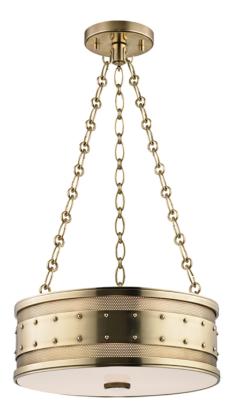

# GAINES 2216-AGB

## DIMENSIONS

Height: 5.75" Width/Diameter: 16" Minimum Height: 16.5" Maximum Height: 48.5" Canopy/Backplate: 5.5" Hanging Type: 54" Chain Product Weight: 8lb Canopy/Backplate Shape: Round Sloped Ceiling Compatible: No Living Finish: No Uplight Only: No

#### Shade

Shade 1: Glass Shade 1 Finish: Clear Etched Shade 1 Bottom L/W: 0" / 15" Replacement Glass Item #(s): DIF-002206