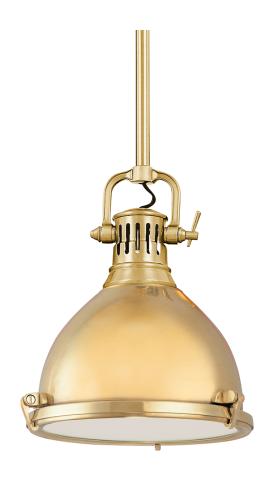

# **PELHAM**

#### 2211-AGB

#### AGED BRASS

Coastal Suitable Finish (EPM): No

# **DIMENSIONS**

Height: 12"

Width/Diameter: 10.5" Minimum Height: 20" Maximum Height: 68" Canopy/Backplate: 6"

Hanging Type: 1-3" / 1-6" / 1-12" / 2-18" Stems

Product Weight: 6lb

Canopy/Backplate Shape: Round Sloped Ceiling Compatible: Yes

#### Shade

Shade 1: Brass

Shade 1 Finish: Clear Etched Shade 1 Top Width: 2.75" Shade 1 Bottom L/W: 0" / 10.5"

Shade 1 Height: 6.5"

Replacement Glass Item #(s): SHD-002211-AGB