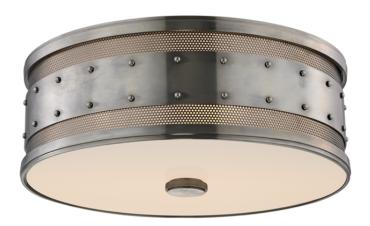

### 2206-HN

### HISTORIC NICKEL

Coastal Suitable Finish (EPM): No

# **DIMENSIONS**

Height: 5.5" Width/Diameter: 16" Canopy/Backplate: 16" Product Weight: 6lb

Canopy/Backplate Shape: Round Sloped Ceiling Compatible: No

Living Finish: No Uplight Only: No

## Shade

Shade 1: Glass

Shade 1 Finish: Clear Etched

Replacement Glass Item #(s): DIF-002206