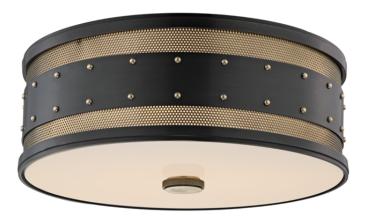

# **GAINES**

#### 2206-AOB

## **FINISHES**

#### AGED BRASS/OLD BRONZE

Coastal Suitable Finish (EPM): No

## **DIMENSIONS**

Height: 5.5" Width/Diameter: 16" Canopy/Backplate: 16" Product Weight: 6lb

Canopy/Backplate Shape: Round Sloped Ceiling Compatible: No

Living Finish: No Uplight Only: No

#### Shade

Shade 1: Glass

Shade 1 Finish: Clear Etched

Replacement Glass Item #(s): DIF-002206