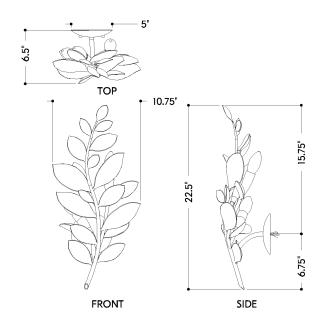

#### **DIMENSIONS**

Height: 22.5"

Width/Diameter: 10.75" Canopy/Backplate: 5" Product Weight: 5.5lb Extension: 6.5" Top to Center: 15.5"

Canopy/Backplate Shape: Round Sloped Ceiling Compatible: No

Living Finish: No Uplight Only: No