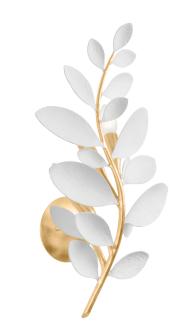

# 2203-VGL/WP

A sophisticated take on a vine-inspired motif, Marabec shines with natural grace. Leaves sculpted from white plaster provide a clean, modern feel extending from warm Gold Leaf branches. The delicately curved framework imparts a sense of movement, energizing interior spaces. Available as a semi-flush in two sizes or as a wall sconce.