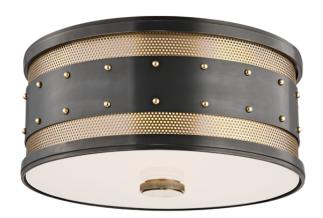

# **GAINES**

#### 2202-AOB

# **FINISHES**

#### AGED BRASS/OLD BRONZE

Coastal Suitable Finish (EPM): No

# **DIMENSIONS**

Height: 5.5" Width/Diameter: 12" Canopy/Backplate: 12" Product Weight: 5lb

Canopy/Backplate Shape: Round Sloped Ceiling Compatible: No

Living Finish: No Uplight Only: No

#### Shade

Shade 1: Glass

Shade 1 Finish: Clear Etched Shade 1 Bottom L/W: 0" / 11.75"

Replacement Glass Item #(s): DIF-002202