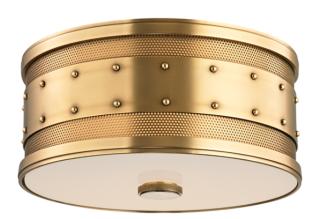

# **GAINES**

### 2202-AGB

# **FINISHES**

### AGED BRASS

Coastal Suitable Finish (EPM): No

# **DIMENSIONS**

Height: 5.5" Width/Diameter: 12" Canopy/Backplate: 12" Product Weight: 5lb

Canopy/Backplate Shape: Round Sloped Ceiling Compatible: No

Living Finish: No Uplight Only: No

## Shade

Shade 1: Glass

Shade 1 Finish: Clear Etched Shade 1 Bottom L/W: 0" / 11.75"

Replacement Glass Item #(s): DIF-002202