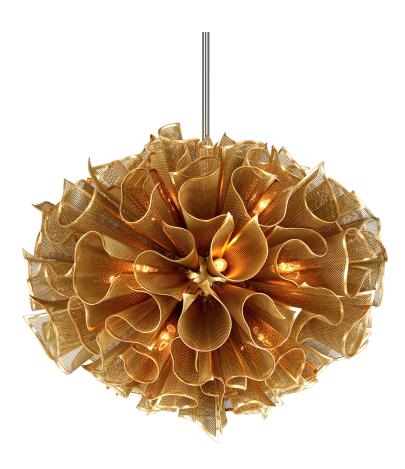

# PULSE 218-416-GL

## FINISHES

GOLD LEAF Coastal Suitable Finish (EPM): No

#### DIMENSIONS

Height: 32.5" Width/Diameter: 36" Minimum Height: 34.5" Maximum Height: 70.5" Hanging Type: 1-6" / 2-12" / 1-18" Stems Product Weight: 59.5lb Sloped Ceiling Compatible: Yes Living Finish: No Uplight Only: No

#### Shade

ELECTRICAL

Bulb 1 Bulb Included: No Socket: E12 Candelabra Base Bulb Type: B11 Max Wattage: 40 Bulb Quantity: 16 Bulb Included: No Wire Length: 120" Gem Box Required (2"x3"): No Dark Sky: No