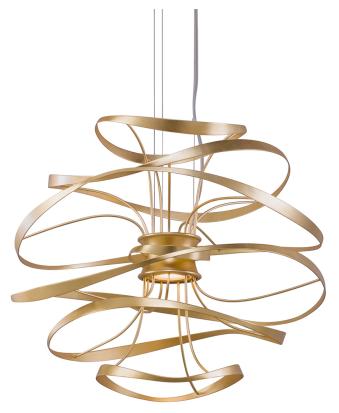

#### 216-41-GL/SS

An airy and sculptural interpretation of the art of exquisite hand lettering, Calligraphy evokes swirling script flowing across the page — as if right from the artist's instrument. At its core are two powerful LED light engines surrounded by floating bands held in place by thin, curving lines.

## **GOLD LEAF W POLISHED STAINLESS**

Coastal Suitable Finish (EPM): No

#### **DIMENSIONS**

Height: 16.5"
Width/Diameter: 18"
Minimum Height: 21.5"
Maximum Height: 121.5"
Product Weight: 7.8lb

Sloped Ceiling Compatible: No

Living Finish: No Uplight Only: No