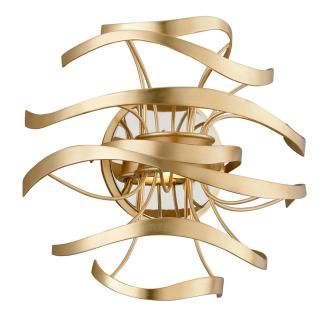

## 216-12-GL/SS

An airy and sculptural interpretation of the art of exquisite hand lettering, Calligraphy evokes swirling script flowing across the page — as if right from the artist's instrument. At its core are two powerful LED light engines surrounded by floating bands held in place by thin, curving lines.

# **GOLD LEAF W POLISHED STAINLESS**

Coastal Suitable Finish (EPM): No