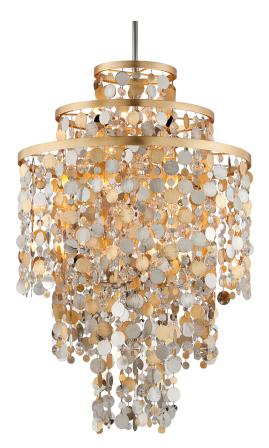

## DIMENSIONS

Height: 50.25" Width/Diameter: 32" Minimum Height: 55.75" Maximum Height: 142.25" Canopy/Backplate: 6" Product Weight: 65.04lb Canopy/Backplate Shape: Round Sloped Ceiling Compatible: No Living Finish: No Uplight Only: No

## Shade

ELECTRICAL

Bulb 1 Bulb Included: No Socket: E12 Candelabra Base Max Wattage: 60 Bulb Quantity: 11 Bulb Included: No Gem Box Required (2"x3"): No Dark Sky: No