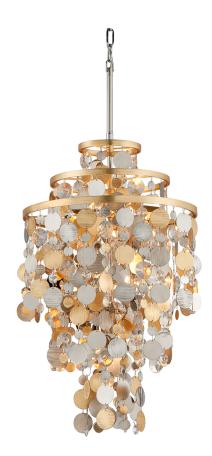

# **AMBROSIA**

215-45-SL/GL/SS

# **DIMENSIONS**

Height: 30"
Width/Diameter: 18"
Minimum Height: 34.75"
Maximum Height: 115.25"
Product Weight: 22.05lb
Sloped Ceiling Compatible: No

Living Finish: No Uplight Only: No