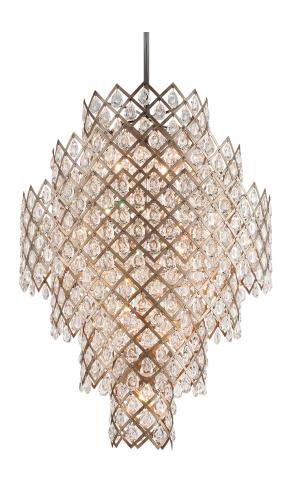

# **TIARA**

## 214-717-SGL/SS

## STRIA GOLD LEAF w/ STAINLESS STEEL

Coastal Suitable Finish (EPM): No

# **DIMENSIONS**

Height: 64.5"

Width/Diameter: 44.75" Minimum Height: 67.75" Maximum Height: 156" Product Weight: 216.05lb Sloped Ceiling Compatible: No

Living Finish: No Uplight Only: No