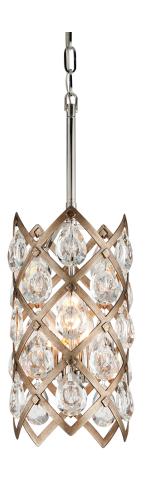

# **TIARA**

## 214-43-SGL/SS

#### VIENNA BRONZE

Coastal Suitable Finish (EPM): No

# **DIMENSIONS**

Height: 17.5" Width/Diameter: 8.5" Canopy/Backplate: 6.5" Product Weight: 10lb

Canopy/Backplate Shape: Round Sloped Ceiling Compatible: No

Living Finish: No Uplight Only: No