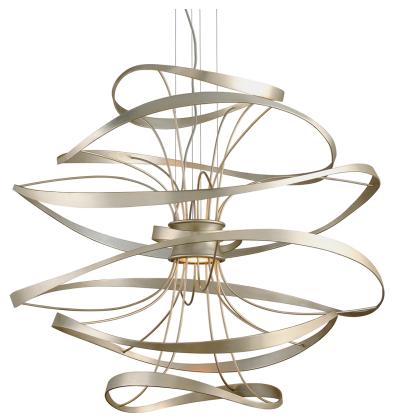

# **CALLIGRAPHY**

#### 213-44-SL/SS

An airy and sculptural interpretation of the art of exquisite hand lettering, Calligraphy evokes swirling script flowing across the page — as if right from the artist's instrument. At its core are two powerful LED light engines surrounded by floating bands held in place by thin, curving lines.

## SILVER LEAF w/ STAINLESS STEEL Coastal Suitable Finish (EPM): No