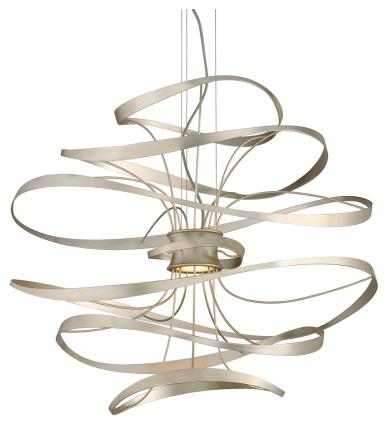

# **CALLIGRAPHY**

#### 213-43-SL/SS

An airy and sculptural interpretation of the art of exquisite hand lettering, Calligraphy evokes swirling script flowing across the page — as if right from the artist's instrument. At its core are two powerful LED light engines surrounded by floating bands held in place by thin, curving lines.

## SILVER LEAF w/ STAINLESS STEEL Coastal Suitable Finish (EPM): No