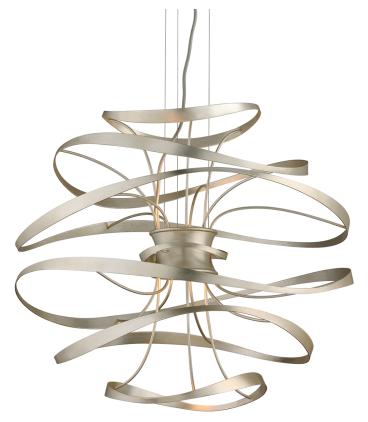

# **CALLIGRAPHY**

#### 213-42-SL/SS

An airy and sculptural interpretation of the art of exquisite hand lettering, Calligraphy evokes swirling script flowing across the page — as if right from the artist's instrument. At its core are two powerful LED light engines surrounded by floating bands held in place by thin, curving lines.

#### SILVER LEAF w/ STAINLESS STEEL Coastal Suitable Finish (EPM): No