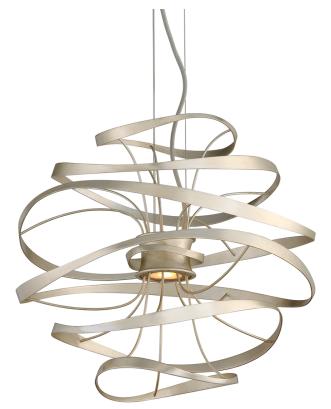

# **CALLIGRAPHY**

### 213-41-SL/SS

An airy and sculptural interpretation of the art of exquisite hand lettering, Calligraphy evokes swirling script flowing across the page — as if right from the artist's instrument. At its core are two powerful LED light engines surrounded by floating bands held in place by thin, curving lines.

# SILVER LEAF w/ STAINLESS STEEL Coastal Suitable Finish (EPM): No