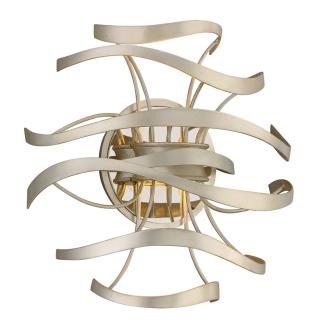

# **CALLIGRAPHY**

## 213-12-SL/SS

An airy and sculptural interpretation of the art of exquisite hand lettering, Calligraphy evokes swirling script flowing across the page — as if right from the artist's instrument. At its core are two powerful LED light engines surrounded by floating bands held in place by thin, curving lines.

# SILVER LEAF w/ STAINLESS STEEL Coastal Suitable Finish (EPM): No