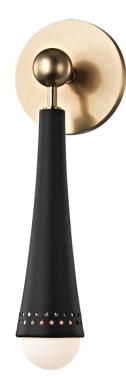

# TUPELO 2120-AGB

# FINISHES

AGED BRASS Coastal Suitable Finish (EPM): No

# DIMENSIONS

Height: 14" Width/Diameter: 4.75" Canopy/Backplate: 4.75" Product Weight: 2lb Extension: 3.5" Top to Center: 2.5" Canopy/Backplate Shape: Round Sloped Ceiling Compatible: No Living Finish: No Uplight Only: No

#### Shade

Shade 1: Glass Shade 1 Finish: Opal Matte Shade 1 Top Width: 2.25" Shade 1 Bottom L/W: 0" / 2.25" Shade 1 Height: 2.25" Replacement Glass Item #(s): GLS-007000-AGB