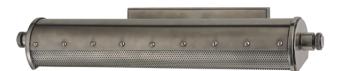

# **GAINES**

#### 2118-HN

## **DIMENSIONS**

Height: 3.25"

Width/Diameter: 18.25" Product Weight: 6lb Extension: 8"

Top to Center: 1.75"

Canopy/Backplate Shape: Rectangle Sloped Ceiling Compatible: No

Living Finish: No Uplight Only: Yes